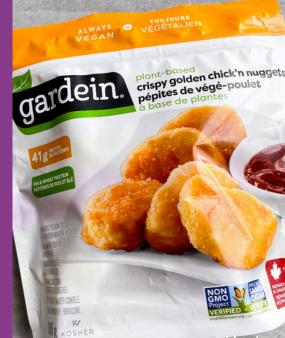

# VEGAN HOT DOGS!

SOY BASED

SAME HOT DOG TASTE BUT CLEANER INGREDIENTS

COMPARED TO NON-VEGAN HOT DOGS

CAN BE GRILLED OR COOKED

IN A FRYING PAN

PEA PROTEIN

VEGAN CHICKEN
FROM CHICKEN NUGGETS, TENDERS
AND PATTIES TO LEMON CHICKEN,
SWEET & SOUR, AND MUCH MORE!!
MOSTLY SOY AND PEA PROTEIN BASED.
SOME PRODUCTS ARE BREADED WITH
GRAINS & FLOUR
BEST WHEN BAKED (IF BREADED)