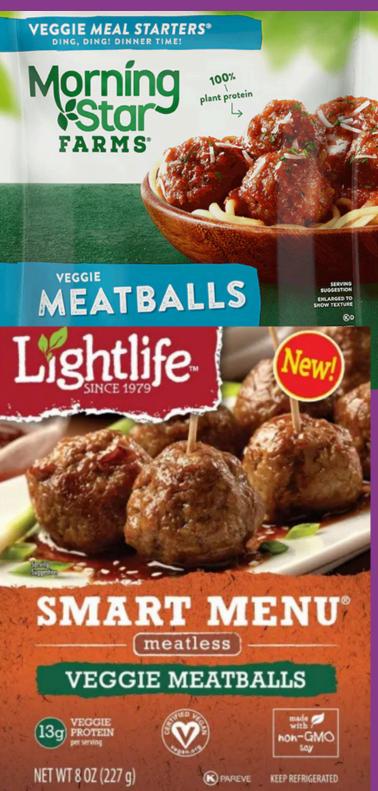

#### VEGAN MEATBALLS!

MADE WITH SOY & SOMETIMES MUSHROOMS
\*\*SOME PLANT-BASED MEATBALL BRANDS CONTAIN EGG\*
BEST IF COOKED ON A FRYING PAN

For most and separa literary allike

PLANT-BASED GROUND BEEF
SOME INGREDIENTS MAY INCLUDE: SOY,
PEA PROTEIN OR MUSHROOMS
CAN BE USED TO REPLACE BEEF
IN ANY RECIPES
CAN BE BAKED OR PAN FRIED.