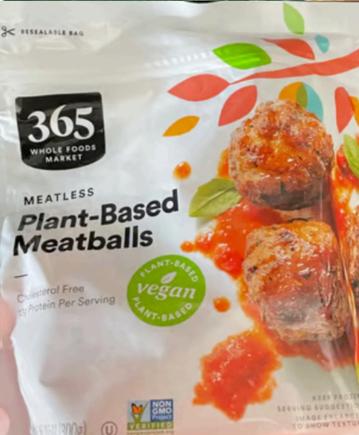

#### VEGAN MEATBALLS!

MADE WITH SOY & SOMETIMES MUSHROOMS
\*\*SOME PLANT-BASED MEATBALL BRANDS CONTAIN EGG\*
BEST IF COOKED ON A FRYING PAN

For most and separa literary allike

PLANT-BASED GROUND BEEF
SOME INGREDIENTS MAY INCLUDE: SOY,
PEA PROTEIN OR MUSHROOMS
CAN BE USED TO REPLACE BEEF
IN ANY RECIPES
CAN BE BAKED OR PAN FRIED.