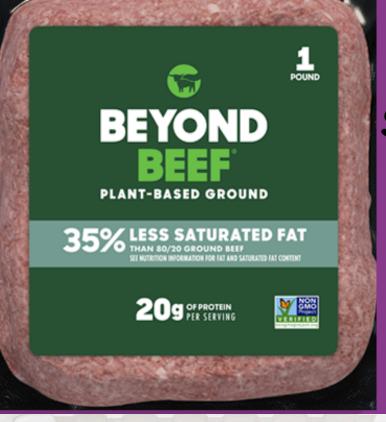

#### VEGAN MEATBALLS!

MADE WITH SOY & SOMETIMES MUSHROOMS
\*\*SOME PLANT-BASED MEATBALL BRANDS CONTAIN EGG\*
BEST IF COOKED ON A FRYING PAN

For most and separa literary allike

PLANT-BASED GROUND BEEF
SOME INGREDIENTS MAY INCLUDE: SOY,
PEA PROTEIN OR MUSHROOMS
CAN BE USED TO REPLACE BEEF
IN ANY RECIPES
CAN BE BAKED OR PAN FRIED.