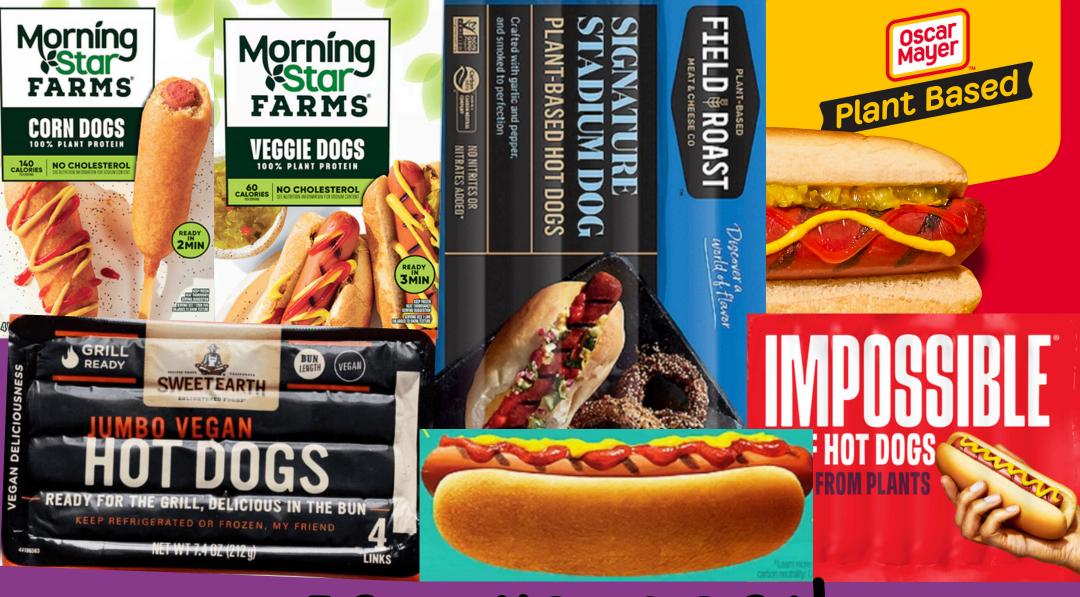

# VEGAN HOT DOGS!

SOY BASED

SAME HOT DOG TASTE BUT CLEANER INGREDIENTS

COMPARED TO NON-VEGAN HOT DOGS

CAN BE GRILLED OR COOKED

IN A FRYING PAN

PEA PROTEIN

VEGAN CHICKEN
FROM CHICKEN NUGGETS, TENDERS
AND PATTIES TO LEMON CHICKEN,
SWEET & SOUR, AND MUCH MORE!!
MOSTLY SOY AND PEA PROTEIN BASED.
SOME PRODUCTS ARE BREADED WITH
GRAINS & FLOUR
BEST WHEN BAKED (IF BREADED)