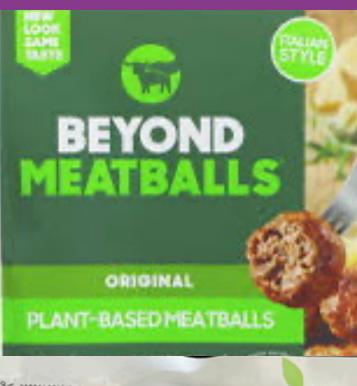

#### VEGAN MEATBALLS!

MADE WITH SOY & SOMETIMES MUSHROOMS
\*\*SOME PLANT-BASED MEATBALL BRANDS CONTAIN EGG\*
BEST IF COOKED ON A FRYING PAN

For most and separa literary allike

PLANT-BASED GROUND BEEF
SOME INGREDIENTS MAY INCLUDE: SOY,
PEA PROTEIN OR MUSHROOMS
CAN BE USED TO REPLACE BEEF
IN ANY RECIPES
CAN BE BAKED OR PAN FRIED.