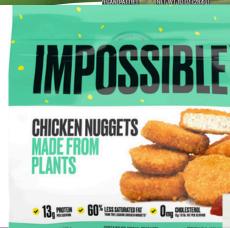

# VEGAN HOT DOGS!

SOY BASED

SAME HOT DOG TASTE BUT CLEANER INGREDIENTS

COMPARED TO NON-VEGAN HOT DOGS

CAN BE GRILLED OR COOKED

IN A FRYING PAN

PEA PROTEIN

VEGAN CHICKEN
FROM CHICKEN NUGGETS, TENDERS
AND PATTIES TO LEMON CHICKEN,
SWEET & SOUR, AND MUCH MORE!!
MOSTLY SOY AND PEA PROTEIN BASED.
SOME PRODUCTS ARE BREADED WITH
GRAINS & FLOUR
BEST WHEN BAKED (IF BREADED)