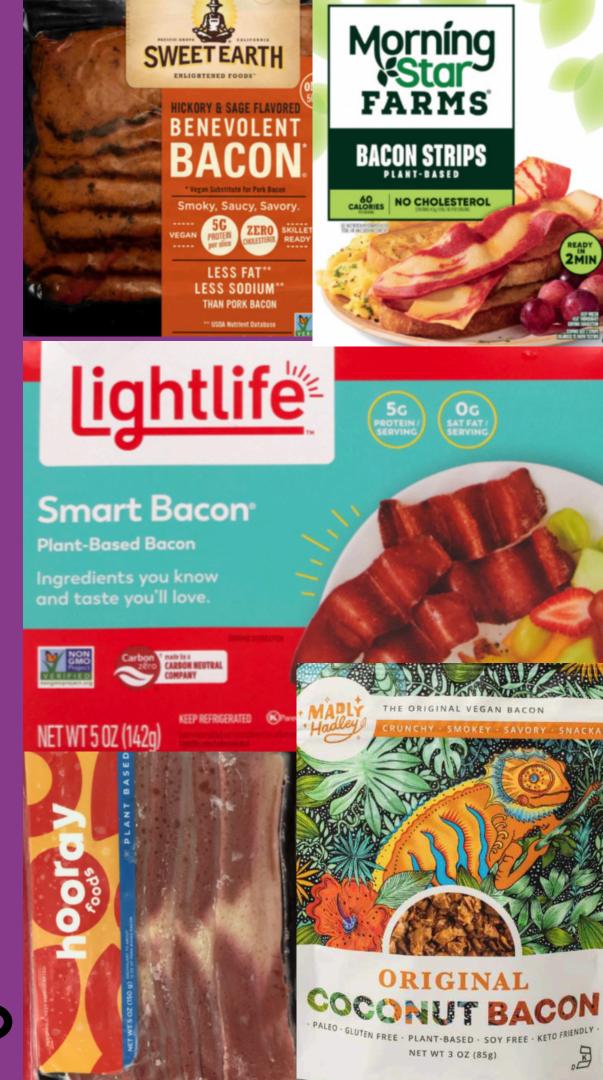

#### VEGAN BACON!

INGREDIENTS VARY
PER BRAND. SOME
INCLUDE SOY,
SEITAN, COCONUT
MEAT, OR PEA
PROTEIN

WAY LESS SODIUM
AND SATURATED FAT
THAN REAL BACON

CAN BE COOKED IN
A FRYING PAN,
GRILLED, OR BAKED