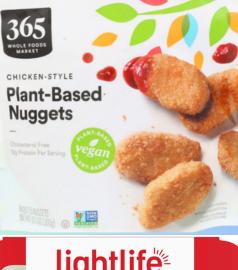

# VEGAN HOT DOGS!

SOY BASED

SAME HOT DOG TASTE BUT CLEANER INGREDIENTS

COMPARED TO NON-VEGAN HOT DOGS

CAN BE GRILLED OR COOKED

IN A FRYING PAN

PEA PROTEIN

VEGAN CHICKEN
FROM CHICKEN NUGGETS, TENDERS
AND PATTIES TO LEMON CHICKEN,
SWEET & SOUR, AND MUCH MORE!!
MOSTLY SOY AND PEA PROTEIN BASED.
SOME PRODUCTS ARE BREADED WITH
GRAINS & FLOUR
BEST WHEN BAKED (IF BREADED)